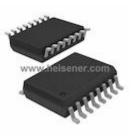

### **MAX280EWE+ Information**

For Reference Only

Part Number MAX280EWE+
Manufacturer Maxim Integrated
Category Integrated Circuits (ICs)
Interface - Filters - Active

**Description** IC FILTER LOWPASS 16-SOIC **Package** 16-SOIC (0.295", 7.50mm Width)

## **MAX280EWE+ Specifications**

| Manufacturer Part Number     | MAX280EWE+                               |      |
|------------------------------|------------------------------------------|------|
| Manufacturer                 | Maxim Integrated                         |      |
| Category                     | Integrated Circuits (ICs)                |      |
|                              | Interface - Filters - Active             |      |
| Package                      | 16-SOIC (0.295", 7.50mm Width)           |      |
| Series                       | -                                        |      |
| Filter Type                  | Butterworth, Low Pass Switched Capacitor |      |
| Frequency - Cutoff or Center | 20kHz                                    |      |
| Number of Filters            | 1                                        |      |
| Filter Order                 | 5th                                      |      |
| Voltage - Supply             | 4.75 V ~ 16 V, ±2.375 V ~ 8 V            |      |
| Mounting Type                | Surface Mount                            |      |
| Package / Case               | 16-SOIC (0.295", 7.50mm Width)           |      |
| Supplier Device Package      | 16-SOIC                                  |      |
|                              | Report err                               | ors? |