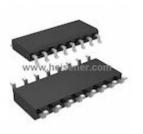

### **MAX308CSE+ Information**

For Reference Only

Part Number MAX308CSE+
Manufacturer Maxim Integrated
Category Integrated Circuits (ICs)

Interface - Analog Switches, Multiplexers,

**Demultiplexers** 

**Description** IC MULTIPLEXER 8X1 16SOIC **Package** 16-SOIC (0.154", 3.90mm Width)

## **MAX308CSE+ Specifications**

| Manufacturer Part Number               | MAX308CSE+                                                |
|----------------------------------------|-----------------------------------------------------------|
| Manufacturer                           | Maxim Integrated                                          |
| Category                               | Integrated Circuits (ICs)                                 |
|                                        | Interface - Analog Switches, Multiplexers, Demultiplexers |
| Package                                | 16-SOIC (0.154", 3.90mm Width)                            |
| Series                                 | -                                                         |
| Switch Circuit                         | -                                                         |
| Multiplexer/Demultiplexer Circuit      | 8:1                                                       |
| Number of Circuits                     | 1                                                         |
| On-State Resistance (Max)              | 100 Ohm                                                   |
| Channel-to-Channel Matching (Ron)      | 1.5 Ohm                                                   |
| Voltage - Supply, Single (V+)          | 5 V ~ 30 V                                                |
| Voltage - Supply, Dual (V±)            | ±5 V ~ 20 V                                               |
| Switch Time (Ton, Toff) (Max)          | 150ns, 150ns                                              |
| -3db Bandwidth                         | -                                                         |
| Charge Injection                       | 2pC                                                       |
| Channel Capacitance (CS(off), CD(off)) | 3pF, 26pF                                                 |
| Current - Leakage (IS(off)) (Max)      | 750pA                                                     |
| Crosstalk                              | -92dB @ 100kHz                                            |
| Operating Temperature                  | $0^{\circ}\text{C} \sim 70^{\circ}\text{C} \text{ (TA)}$  |
| Package / Case                         | 16-SOIC (0.154", 3.90mm Width)                            |
| Supplier Device Package                | 16-SO                                                     |
|                                        | Report errors?                                            |