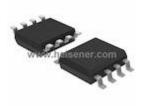

#### MAX322ESA+ Information

For Reference Only

Part Number MAX322ESA+
Manufacturer Maxim Integrated
Category Integrated Circuits (ICs)

Interface - Analog Switches, Multiplexers,

**Demultiplexers** 

**Description** IC SWITCH DUAL SPST 8SOIC **Package** 8-SOIC (0.154", 3.90mm Width)

### **MAX322ESA+ Specifications**

| Manufacturer Part Number               | MAX322ESA+                                                 |
|----------------------------------------|------------------------------------------------------------|
| Manufacturer                           | Maxim Integrated                                           |
| Category                               | Integrated Circuits (ICs)                                  |
|                                        | Interface - Analog Switches, Multiplexers, Demultiplexers  |
| Package                                | 8-SOIC (0.154", 3.90mm Width)                              |
| Series                                 | -                                                          |
| Switch Circuit                         | SPST - NO/NC                                               |
| Multiplexer/Demultiplexer Circuit      | 1:1                                                        |
| Number of Circuits                     | 2                                                          |
| On-State Resistance (Max)              | 35 Ohm                                                     |
| Channel-to-Channel Matching (Ron)      | 300 mOhm                                                   |
| Voltage - Supply, Single (V+)          | -                                                          |
| Voltage - Supply, Dual (V±)            | ±2.7 V ~ 8 V                                               |
| Switch Time (Ton, Toff) (Max)          | 150ns, 100ns                                               |
| -3db Bandwidth                         | -                                                          |
| Charge Injection                       | 2pC                                                        |
| Channel Capacitance (CS(off), CD(off)) | 9pF, 9pF                                                   |
| Current - Leakage (IS(off)) (Max)      | 100pA                                                      |
| Crosstalk                              | -85dB @ 1MHz                                               |
| Operating Temperature                  | $-40^{\circ}\text{C} \sim 85^{\circ}\text{C} \text{ (TA)}$ |
| Package / Case                         | 8-SOIC (0.154", 3.90mm Width)                              |
| Supplier Device Package                | 8-SOIC                                                     |
|                                        | Report errors?                                             |