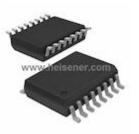

**Description** IC MULTIPLEXER 8X1 16SOIC **Package** 16-SOIC (0.295", 7.50mm Width)

For the pricing/inventory/lead time, please contact

us

Website: https://www.heisener.com E-mail: salesdept@heisener.com

# **MAX328EWE+ Specifications**

| Manufacturer Part Number               | MAX328EWE+                                                |
|----------------------------------------|-----------------------------------------------------------|
| Manufacturer                           | Maxim Integrated                                          |
| Category                               | Integrated Circuits (ICs)                                 |
|                                        | Interface - Analog Switches, Multiplexers, Demultiplexers |
| Package                                | 16-SOIC (0.295", 7.50mm Width)                            |
| Series                                 | -                                                         |
| Switch Circuit                         | -                                                         |
| Multiplexer/Demultiplexer Circuit      | 8:1                                                       |
| Number of Circuits                     | 1                                                         |
| On-State Resistance (Max)              | 3.5 kOhm                                                  |
| Channel-to-Channel Matching (Ron)      | 70 Ohm                                                    |
| Voltage - Supply, Single (V+)          | 10 V ~ 30 V                                               |
| Voltage - Supply, Dual (V±)            | ±5 V ~ 18 V                                               |
| Switch Time (Ton, Toff) (Max)          | 1.5μs, 1μs                                                |
| -3db Bandwidth                         | -                                                         |
| Charge Injection                       | 2pC                                                       |
| Channel Capacitance (CS(off), CD(off)) | 1.8pF, 8pF                                                |
| Current - Leakage (IS(off)) (Max)      | 10pA                                                      |
| Crosstalk                              | -                                                         |
| Operating Temperature                  | -40°C ~ 85°C (TA)                                         |
| Package / Case                         | 16-SOIC (0.295", 7.50mm Width)                            |
| Supplier Device Package                | 16-SOIC                                                   |
|                                        | Report errors?                                            |