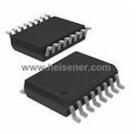

### **MAX354CWE+ Information**

For Reference Only

Part Number MAX354CWE+
Manufacturer Maxim Integrated
Category Integrated Circuits (ICs)

Interface - Analog Switches, Multiplexers,

**Demultiplexers** 

**Description** IC MULTIPLEXER 8X1 16SOIC **Package** 16-SOIC (0.295", 7.50mm Width)

## **MAX354CWE+ Specifications**

| Manufacturer Part Number               | MAX354CWE+                                                |
|----------------------------------------|-----------------------------------------------------------|
| Manufacturer                           | Maxim Integrated                                          |
| Category                               | Integrated Circuits (ICs)                                 |
|                                        | Interface - Analog Switches, Multiplexers, Demultiplexers |
| Package                                | 16-SOIC (0.295", 7.50mm Width)                            |
| Series                                 | -                                                         |
| Switch Circuit                         | -                                                         |
| Multiplexer/Demultiplexer Circuit      | 8:1                                                       |
| Number of Circuits                     | 1                                                         |
| On-State Resistance (Max)              | 350 Ohm                                                   |
| Channel-to-Channel Matching (Ron)      | 7 Ohm                                                     |
| Voltage - Supply, Single (V+)          | 4.5 V ~ 36 V                                              |
| Voltage - Supply, Dual (V±)            | ±4.5 V ~ 18 V                                             |
| Switch Time (Ton, Toff) (Max)          | 250ns, 200ns                                              |
| -3db Bandwidth                         | -                                                         |
| Charge Injection                       | 80pC                                                      |
| Channel Capacitance (CS(off), CD(off)) | 1.6pF, 11pF                                               |
| Current - Leakage (IS(off)) (Max)      | 500pA                                                     |
| Crosstalk                              | -92dB @ 100kHz                                            |
| Operating Temperature                  | $0^{\circ}\text{C} \sim 70^{\circ}\text{C} \text{ (TA)}$  |
| Package / Case                         | 16-SOIC (0.295", 7.50mm Width)                            |
| Supplier Device Package                | 16-SOIC                                                   |
|                                        | Report errors?                                            |