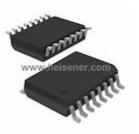

### MAX355EWE+ Information

For Reference Only

Part Number MAX355EWE+
Manufacturer Maxim Integrated
Category Integrated Circuits (ICs)

Interface - Analog Switches, Multiplexers,

**Demultiplexers** 

**Description** IC MULTIPLEXER DUAL 4X1 16SOIC

**Package** 16-SOIC (0.295", 7.50mm Width)

For the pricing/inventory/lead time, please contact

us

Website: https://www.heisener.com E-mail: salesdept@heisener.com

Request a Quote

## **MAX355EWE+ Specifications**

| Manufacturer Part Number               | MAX355EWE+                                                |
|----------------------------------------|-----------------------------------------------------------|
| Manufacturer                           | Maxim Integrated                                          |
| Category                               | Integrated Circuits (ICs)                                 |
|                                        | Interface - Analog Switches, Multiplexers, Demultiplexers |
| Package                                | 16-SOIC (0.295", 7.50mm Width)                            |
| Series                                 | -                                                         |
| Switch Circuit                         | SP4T                                                      |
| Multiplexer/Demultiplexer Circuit      | 4:1                                                       |
| Number of Circuits                     | 2                                                         |
| On-State Resistance (Max)              | 350 Ohm                                                   |
| Channel-to-Channel Matching (Ron)      | 7 Ohm                                                     |
| Voltage - Supply, Single (V+)          | 4.5 V ~ 36 V                                              |
| Voltage - Supply, Dual (V±)            | ±4.5 V ~ 18 V                                             |
| Switch Time (Ton, Toff) (Max)          | 250ns, 200ns                                              |
| -3db Bandwidth                         | -                                                         |
| Charge Injection                       | 80pC                                                      |
| Channel Capacitance (CS(off), CD(off)) | 1.6pF, 5pF                                                |
| Current - Leakage (IS(off)) (Max)      | 500pA                                                     |
| Crosstalk                              | -92dB @ 100kHz                                            |
| Operating Temperature                  | -40°C ~ 85°C (TA)                                         |
| Package / Case                         | 16-SOIC (0.295", 7.50mm Width)                            |
| Supplier Device Package                | 16-SOIC                                                   |
|                                        | Report errors?                                            |