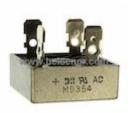

#### **MB351 Information**

| Part Number  | MB351                                                                                                                            |
|--------------|----------------------------------------------------------------------------------------------------------------------------------|
| Manufacturer | Diodes Incorporated                                                                                                              |
| Category     | Discrete Semiconductor Products<br>Diodes - Bridge Rectifiers                                                                    |
| Description  | RECTIFIER BRIDGE 100V 35A MB                                                                                                     |
| Package      | 4-Square, MB                                                                                                                     |
|              | For the pricing/inventory/lead time, please contact<br>us<br>Website: https://www.heisener.com<br>E-mail: salesdept@heisener.com |

### **MB351 Specifications**

| Manufacturer Part Number          | MB351                           |
|-----------------------------------|---------------------------------|
| Manufacturer                      | Diodes Incorporated             |
| Category                          | Discrete Semiconductor Products |
|                                   | Diodes - Bridge Rectifiers      |
| Package                           | 4-Square, MB                    |
| Series                            | -                               |
| Diode Type                        | Single Phase                    |
| Technology                        | Standard                        |
| Voltage - Peak Reverse (Max)      | 100V                            |
| Current - Average Rectified (Io)  | 35A                             |
| Voltage - Forward (Vf) (Max) @ If | 1.2V @ 17.5A                    |
| Current - Reverse Leakage @ Vr    | 10µA @ 100V                     |
| Operating Temperature             | -55°C ~ 150°C (TJ)              |
| Mounting Type                     | QC Terminal                     |
| Package / Case                    | 4-Square, MB                    |
| Supplier Device Package           | MB                              |
|                                   | Report errors?                  |