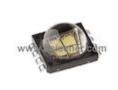

# MCE4WT-A2-0000-000KE5 Information

For Reference Only

| Part Number  | MCE4WT-A2-0000-000KE5                                                                                                            |
|--------------|----------------------------------------------------------------------------------------------------------------------------------|
| Manufacturer | Cree Inc.                                                                                                                        |
| Category     | Optoelectronics<br>LED Lighting - White                                                                                          |
| Description  | LED XLAMP NEUTRAL WHT 4000K 8SMD                                                                                                 |
| Package      | 8-SMD, Gull Wing Exposed Pad                                                                                                     |
|              | For the pricing/inventory/lead time, please contact<br>us<br>Website: https://www.heisener.com<br>E-mail: salesdept@heisener.com |

# MCE4WT-A2-0000-000KE5 Specifications

| Manufacturer Part NumberMCE4WT-A2-0000-000KE5ManufacturerCree Inc.CategoryOptoelectronicsLED Lighting - WhiteLED Lighting - WhitePackage8-SMD, Gull Wing Exposed PadSeriesXLamp? MC-EColorWhite, NeutralCCT (K)4000K |  |
|----------------------------------------------------------------------------------------------------------------------------------------------------------------------------------------------------------------------|--|
| CategoryOptoelectronicsLED Lighting - WhitePackageSeriesColorWhite, Neutral                                                                                                                                          |  |
| LED Lighting - WhitePackage8-SMD, Gull Wing Exposed PadSeriesXLamp? MC-EColorWhite, Neutral                                                                                                                          |  |
| Package8-SMD, Gull Wing Exposed PadSeriesXLamp? MC-EColorWhite, Neutral                                                                                                                                              |  |
| Series XLamp? MC-E   Color White, Neutral                                                                                                                                                                            |  |
| Color White, Neutral                                                                                                                                                                                                 |  |
|                                                                                                                                                                                                                      |  |
| CCT (K) 4000K                                                                                                                                                                                                        |  |
|                                                                                                                                                                                                                      |  |
| Flux @ 85°C, Current - Test -                                                                                                                                                                                        |  |
| Flux @ 25°C, Current - Test 400 lm (370 lm ~ 430 lm)                                                                                                                                                                 |  |
| Current - Test 4 x 350mA                                                                                                                                                                                             |  |
| Voltage - Forward (Vf) (Typ)3.1V                                                                                                                                                                                     |  |
| Lumens/Watt @ Current - Test 92 lm/W                                                                                                                                                                                 |  |
| CRI (Color Rendering Index) 75 (Typ)                                                                                                                                                                                 |  |
| Current - Max 4 x 700mA                                                                                                                                                                                              |  |
| Viewing Angle 110°                                                                                                                                                                                                   |  |
| Mounting Type Surface Mount                                                                                                                                                                                          |  |
| Package / Case8-SMD, Gull Wing Exposed Pad                                                                                                                                                                           |  |
| Supplier Device Package -                                                                                                                                                                                            |  |
| Size / Dimension 0.276" L x 0.295" W (7.00mm x 7.50mm)                                                                                                                                                               |  |
| Height - Seated (Max) 0.181" (4.60mm)                                                                                                                                                                                |  |
| Rep                                                                                                                                                                                                                  |  |