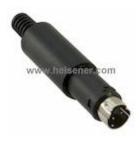

#### **MD-30 Information**

| Part Number  | MD-30                                               |  |
|--------------|-----------------------------------------------------|--|
| Manufacturer | CUI Inc.                                            |  |
| Category     | Connectors, Interconnects<br>Circular Connectors    |  |
| Description  | CONN MINI-DIN 3 PIN MALE                            |  |
| Package      | -                                                   |  |
|              | For the pricing/inventory/lead time, please contact |  |
|              | us                                                  |  |
|              | Website: https://www.heisener.com                   |  |
|              | E-mail: salesdept@heisener.com                      |  |