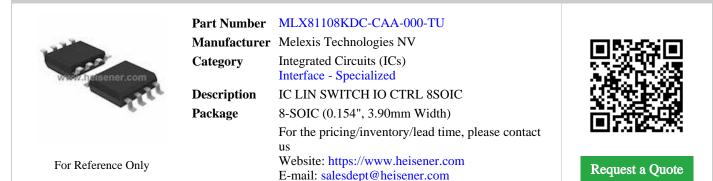

# MLX81108KDC-CAA-000-TU

# MLX81108KDC-CAA-000-TU Specifications

| Manufacturer Part Number | MLV91109KDC CAA 000 TH        |
|--------------------------|-------------------------------|
| Manufacturer Part Number | MLX81108KDC-CAA-000-TU        |
| Manufacturer             | Melexis Technologies NV       |
| Category                 | Integrated Circuits (ICs)     |
|                          | Interface - Specialized       |
| Package                  | 8-SOIC (0.154", 3.90mm Width) |
| Series                   | -                             |
| Applications             | LIN Controller                |
| Interface                | SPI                           |
| Voltage - Supply         | 5.5 V ~ 18 V                  |
| Package / Case           | 8-SOIC (0.154", 3.90mm Width) |
| Supplier Device Package  | 8-SOIC                        |
| Mounting Type            | Surface Mount                 |
|                          | Report errors?                |