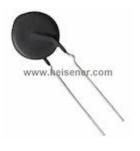

### MS22 12102-A Information

For Reference Only

Part Number MS22 12102-A Manufacturer Ametherm

Category Circuit Protection

Inrush Current Limiters (ICL)

**Description** ICL 120 OHM 25% 2A 23MM

Package

For the pricing/inventory/lead time, please contact

### **MS22 12102-A Specifications**

| Manufacturer Part Number   | MS22 12102-A                  |
|----------------------------|-------------------------------|
| Manufacturer               | Ametherm                      |
| Category                   | Circuit Protection            |
|                            | Inrush Current Limiters (ICL) |
| Package                    | -                             |
| Series                     | MegaSurge?                    |
| R @ 25°C                   | 120 Ohm                       |
| Tolerance                  | ±25%                          |
| Current - Steady State Max | 2A                            |
| R @ Current                | 1.78 Ohm                      |
| Diameter                   | 0.91" (23mm)                  |
| Lead Spacing               | 0.307" (7.80mm)               |
| Approvals                  | -                             |
|                            | Report errors?                |