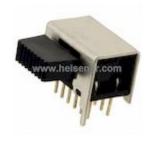

#### **MSS42R Information**

| Part Number  | MSS42R                                                                                                                           |
|--------------|----------------------------------------------------------------------------------------------------------------------------------|
| Manufacturer | APEM Inc.                                                                                                                        |
| Category     | Switches<br>Slide Switches                                                                                                       |
| Description  | SWITCH SLIDE 4PDT 300MA 125V                                                                                                     |
| Package      | -                                                                                                                                |
|              | For the pricing/inventory/lead time, please contact<br>us<br>Website: https://www.heisener.com<br>E-mail: salesdept@heisener.com |

### **MSS42R Specifications**

|                          | Report errors?            |
|--------------------------|---------------------------|
| Features                 | Epoxy Sealed Terminals    |
| Termination Style        | PC Pin                    |
| Mounting Type            | Through Hole, Right Angle |
| Contact Finish           | Silver                    |
| Contact Material         | -                         |
| Actuator Length          | 7.00mm                    |
| Actuator Type            | Standard                  |
| Voltage Rating - DC      | 30V                       |
| Voltage Rating - AC      | 125V                      |
| Current Rating           | 300mA (AC/DC)             |
| Switch Function          | On-On                     |
| Contact Timing           | Not Specified             |
| Circuit                  | 4PDT                      |
| Series                   | MSS                       |
| Package                  | -                         |
|                          | Slide Switches            |
| Category                 | Switches                  |
| Manufacturer             | APEM Inc.                 |
| Manufacturer Part Number | MSS42R                    |