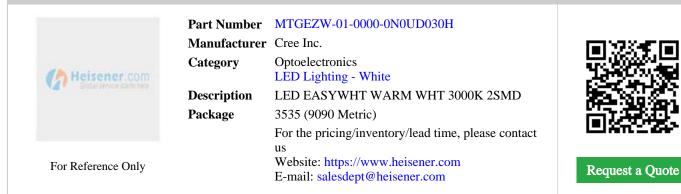

# MTGEZW-01-0000-0N0UD030H

### MTGEZW-01-0000-0N0UD030H Specifications

| Manufacturer Part Number     | MTGEZW-01-0000-0N0UD030H              |                |
|------------------------------|---------------------------------------|----------------|
| Manufacturer                 | Cree Inc.                             |                |
| Category                     | Optoelectronics                       |                |
|                              | LED Lighting - White                  |                |
| Package                      | 3535 (9090 Metric)                    |                |
| Series                       | EasyWhite?, XLamp? MTG EZW            |                |
| Color                        | White, Warm                           |                |
| CCT (K)                      | 3000K 2-Step MacAdam Ellipse          |                |
| Flux @ 85°C, Current - Test  | 420 lm (400 lm ~ 440 lm)              |                |
| Flux @ 25°C, Current - Test  | -                                     |                |
| Current - Test               | 185mA                                 |                |
| Voltage - Forward (Vf) (Typ) | 36V                                   |                |
| Lumens/Watt @ Current - Test | 63 lm/W                               |                |
| CRI (Color Rendering Index)  | 90                                    |                |
| Current - Max                | 700mA                                 |                |
| Viewing Angle                | 120°                                  |                |
| Mounting Type                | Surface Mount                         |                |
| Package / Case               | 3535 (9090 Metric)                    |                |
| Supplier Device Package      | SMD                                   |                |
| Size / Dimension             | 0.350" L x 0.350" W (8.90mm x 8.90mm) |                |
| Height - Seated (Max)        | 0.201" (5.10mm)                       |                |
|                              |                                       | Report errors? |