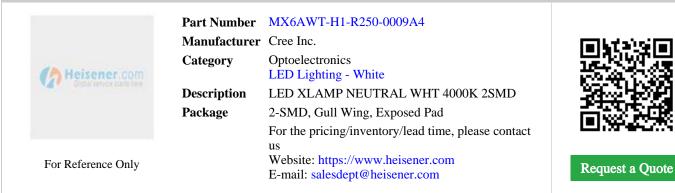

## MX6AWT-H1-R250-0009A4 Information

## MX6AWT-H1-R250-0009A4 Specifications

| Manufacturer Part Number     | MX6AWT-H1-R250-0009A4                 |                |
|------------------------------|---------------------------------------|----------------|
| Manufacturer                 | Cree Inc.                             |                |
| Category                     | Optoelectronics                       |                |
|                              | LED Lighting - White                  |                |
| Package                      | 2-SMD, Gull Wing, Exposed Pad         |                |
| Series                       | XLamp? MX-6                           |                |
| Color                        | White, Neutral                        |                |
| CCT (K)                      | 4000K                                 |                |
| Flux @ 85°C, Current - Test  | -                                     |                |
| Flux @ 25°C, Current - Test  | 84 lm (81 lm ~ 87 lm)                 |                |
| Current - Test               | 300mA                                 |                |
| Voltage - Forward (Vf) (Typ) | 3.3V                                  |                |
| Lumens/Watt @ Current - Test | 85 lm/W                               |                |
| CRI (Color Rendering Index)  | 80                                    |                |
| Current - Max                | 1A                                    |                |
| Viewing Angle                | 120°                                  |                |
| Mounting Type                | Surface Mount                         |                |
| Package / Case               | 2-SMD, Gull Wing, Exposed Pad         |                |
| Supplier Device Package      | SMD                                   |                |
| Size / Dimension             | 0.197" L x 0.197" W (5.00mm x 5.00mm) |                |
| Height - Seated (Max)        | 0.058" (1.48mm)                       |                |
|                              |                                       | Report errors? |