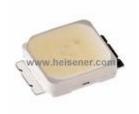

## MX6SWT-A1-0000-000AF7 Information

Pa

| Part Number  | MX6SWT-A1-0000-000AF7                                                                                                            |  |
|--------------|----------------------------------------------------------------------------------------------------------------------------------|--|
| Manufacturer | Cree Inc.                                                                                                                        |  |
| Category     | Optoelectronics<br>LED Lighting - White                                                                                          |  |
| Description  | LED XLAMP WARM WHITE 3250K 2SMD                                                                                                  |  |
| Package      | 2-SMD, Gull Wing Tabs                                                                                                            |  |
|              | For the pricing/inventory/lead time, please contact<br>us<br>Website: https://www.heisener.com<br>E-mail: salesdept@heisener.com |  |

## MX6SWT-A1-0000-000AF7 Specifications

| Manufacturer Part Number     | MX6SWT-A1-0000-000AF7                 |                |
|------------------------------|---------------------------------------|----------------|
| Manufacturer                 | Cree Inc.                             |                |
| Category                     | Optoelectronics                       |                |
|                              | LED Lighting - White                  |                |
| Package                      | 2-SMD, Gull Wing Tabs                 |                |
| Series                       | XLamp? MX-6S                          |                |
| Color                        | White, Warm                           |                |
| CCT (K)                      | 3250K                                 |                |
| Flux @ 85°C, Current - Test  | -                                     |                |
| Flux @ 25°C, Current - Test  | 91 lm (87 lm ~ 94 lm)                 |                |
| Current - Test               | 60mA                                  |                |
| Voltage - Forward (Vf) (Typ) | 20V                                   |                |
| Lumens/Watt @ Current - Test | 76 lm/W                               |                |
| CRI (Color Rendering Index)  | 80 (Typ)                              |                |
| Current - Max                | 175mA                                 |                |
| Viewing Angle                | 120°                                  |                |
| Mounting Type                | Surface Mount                         |                |
| Package / Case               | 2-SMD, Gull Wing Tabs                 |                |
| Supplier Device Package      | SMD                                   |                |
| Size / Dimension             | 0.197" L x 0.197" W (5.00mm x 5.00mm) |                |
| Height - Seated (Max)        | 0.058" (1.48mm)                       |                |
|                              |                                       | Report errors? |