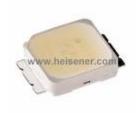

## MX6SWT-A1-0000-000BA3 Information

| Part Number  | MX6SWT-A1-0000-000BA3                                                                                                            |  |
|--------------|----------------------------------------------------------------------------------------------------------------------------------|--|
| Manufacturer | Cree Inc.                                                                                                                        |  |
| Category     | Optoelectronics<br>LED Lighting - White                                                                                          |  |
| Description  | LED XLAMP NEUTRAL WHT 4300K 2SMD                                                                                                 |  |
| Package      | 2-SMD, Gull Wing Tabs                                                                                                            |  |
|              | For the pricing/inventory/lead time, please contact<br>us<br>Website: https://www.heisener.com<br>E-mail: salesdept@heisener.com |  |

# MX6SWT-A1-0000-000BA3 Specifications

| Manufacturer Part Number     | MX6SWT-A1-0000-000BA3                 |                |
|------------------------------|---------------------------------------|----------------|
| Manufacturer                 | Cree Inc.                             |                |
| Category                     | Optoelectronics                       |                |
|                              | LED Lighting - White                  |                |
| Package                      | 2-SMD, Gull Wing Tabs                 |                |
| Series                       | XLamp? MX-6S                          |                |
| Color                        | White, Neutral                        |                |
| CCT (K)                      | 4300K                                 |                |
| Flux @ 85°C, Current - Test  | -                                     |                |
| Flux @ 25°C, Current - Test  | 97 lm (94 lm ~ 100 lm)                |                |
| Current - Test               | 60mA                                  |                |
| Voltage - Forward (Vf) (Typ) | 20V                                   |                |
| Lumens/Watt @ Current - Test | 81 lm/W                               |                |
| CRI (Color Rendering Index)  | 75 (Typ)                              |                |
| Current - Max                | 175mA                                 |                |
| Viewing Angle                | 120°                                  |                |
| Mounting Type                | Surface Mount                         |                |
| Package / Case               | 2-SMD, Gull Wing Tabs                 |                |
| Supplier Device Package      | SMD                                   |                |
| Size / Dimension             | 0.197" L x 0.197" W (5.00mm x 5.00mm) |                |
| Height - Seated (Max)        | 0.058" (1.48mm)                       |                |
|                              |                                       | Report errors? |