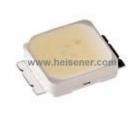

### MX6SWT-A1-0000-000CA6 Information

For Reference Only

| Part Number  | MX6SWT-A1-0000-000CA6                                                                                                            |  |
|--------------|----------------------------------------------------------------------------------------------------------------------------------|--|
| Manufacturer | Cree Inc.                                                                                                                        |  |
| Category     | Optoelectronics<br>LED Lighting - White                                                                                          |  |
| Description  | LED XLAMP WARM WHITE 3500K 2SMD                                                                                                  |  |
| Package      | 2-SMD, Gull Wing Tabs                                                                                                            |  |
|              | For the pricing/inventory/lead time, please contact<br>us<br>Website: https://www.heisener.com<br>E-mail: salesdept@heisener.com |  |

# MX6SWT-A1-0000-000CA6 Specifications

| Manufacturer Part Number     | MX6SWT-A1-0000-000CA6                 |                |
|------------------------------|---------------------------------------|----------------|
| Manufacturer                 | Cree Inc.                             |                |
| Category                     | Optoelectronics                       |                |
|                              | LED Lighting - White                  |                |
| Package                      | 2-SMD, Gull Wing Tabs                 |                |
| Series                       | XLamp? MX-6S                          |                |
| Color                        | White, Warm                           |                |
| CCT (K)                      | 3500K                                 |                |
| Flux @ 85°C, Current - Test  | -                                     |                |
| Flux @ 25°C, Current - Test  | 104 lm (100 lm ~ 107 lm)              |                |
| Current - Test               | 60mA                                  |                |
| Voltage - Forward (Vf) (Typ) | 20V                                   |                |
| Lumens/Watt @ Current - Test | 87 lm/W                               |                |
| CRI (Color Rendering Index)  | 80 (Typ)                              |                |
| Current - Max                | 175mA                                 |                |
| Viewing Angle                | 120°                                  |                |
| Mounting Type                | Surface Mount                         |                |
| Package / Case               | 2-SMD, Gull Wing Tabs                 |                |
| Supplier Device Package      | SMD                                   |                |
| Size / Dimension             | 0.197" L x 0.197" W (5.00mm x 5.00mm) |                |
| Height - Seated (Max)        | 0.058" (1.48mm)                       |                |
|                              |                                       | Report errors? |