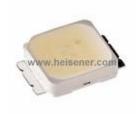

# MX6SWT-A1-0000-000CB8

## MX6SWT-A1-0000-000CB8 Information

| Part Number  | MX6SWT-A1-0000-000CB8                                                                                                            |
|--------------|----------------------------------------------------------------------------------------------------------------------------------|
| Manufacturer | Cree Inc.                                                                                                                        |
| Category     | Optoelectronics<br>LED Lighting - White                                                                                          |
| Description  | LED XLAMP WHITE 2SMD                                                                                                             |
| Package      | 2-SMD, Gull Wing Tabs                                                                                                            |
|              | For the pricing/inventory/lead time, please contact<br>us<br>Website: https://www.heisener.com<br>E-mail: salesdept@heisener.com |

# MX6SWT-A1-0000-000CB8 Specifications

| Manufacturer Part Number     | MX6SWT-A1-0000-000CB8                 |                |
|------------------------------|---------------------------------------|----------------|
| Manufacturer                 | Cree Inc.                             |                |
| Category                     | Optoelectronics                       |                |
|                              | LED Lighting - White                  |                |
| Package                      | 2-SMD, Gull Wing Tabs                 |                |
| Series                       | XLamp? MX-6S                          |                |
| Color                        | White                                 |                |
| CCT (K)                      | -                                     |                |
| Flux @ 85°C, Current - Test  | -                                     |                |
| Flux @ 25°C, Current - Test  | 104 lm (100 lm ~ 107 lm)              |                |
| Current - Test               | 60mA                                  |                |
| Voltage - Forward (Vf) (Typ) | 20V                                   |                |
| Lumens/Watt @ Current - Test | 87 lm/W                               |                |
| CRI (Color Rendering Index)  | -                                     |                |
| Current - Max                | 175mA                                 |                |
| Viewing Angle                | 120°                                  |                |
| Mounting Type                | Surface Mount                         |                |
| Package / Case               | 2-SMD, Gull Wing Tabs                 |                |
| Supplier Device Package      | SMD                                   |                |
| Size / Dimension             | 0.197" L x 0.197" W (5.00mm x 5.00mm) |                |
| Height - Seated (Max)        | 0.058" (1.48mm)                       |                |
|                              |                                       | Report errors? |