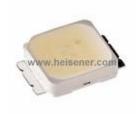

# MX6SWT-A1-0000-000FE3

## MX6SWT-A1-0000-000FE3 Information

For Reference Only

| Part Number  | MX6SWT-A1-0000-000FE3                                                                                                            |
|--------------|----------------------------------------------------------------------------------------------------------------------------------|
| Manufacturer | Cree Inc.                                                                                                                        |
| Category     | Optoelectronics<br>LED Lighting - White                                                                                          |
| Description  | LED XLAMP COOL WHITE 5000K 2SMD                                                                                                  |
| Package      | 2-SMD, Gull Wing Tabs                                                                                                            |
|              | For the pricing/inventory/lead time, please contact<br>us<br>Website: https://www.heisener.com<br>E-mail: salesdept@heisener.com |