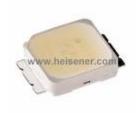

## MX6SWT-A1-R250-000BB4 Information

| Part Number  | MX6SWT-A1-R250-000BB4                                                                                                            |  |
|--------------|----------------------------------------------------------------------------------------------------------------------------------|--|
| Manufacturer | Cree Inc.                                                                                                                        |  |
| Category     | Optoelectronics<br>LED Lighting - White                                                                                          |  |
| Description  | LED XLAMP WHITE 2SMD                                                                                                             |  |
| Package      | 2-SMD, Gull Wing Tabs                                                                                                            |  |
|              | For the pricing/inventory/lead time, please contact<br>us<br>Website: https://www.heisener.com<br>E-mail: salesdept@heisener.com |  |

## MX6SWT-A1-R250-000BB4 Specifications

| Manufacturer Part Number     | MX6SWT-A1-R250-000BB4                 |                |
|------------------------------|---------------------------------------|----------------|
| Manufacturer                 | Cree Inc.                             |                |
| Category                     | Optoelectronics                       |                |
|                              | LED Lighting - White                  |                |
| Package                      | 2-SMD, Gull Wing Tabs                 |                |
| Series                       | XLamp? MX-6S                          |                |
| Color                        | White                                 |                |
| CCT (K)                      | -                                     |                |
| Flux @ 85°C, Current - Test  | -                                     |                |
| Flux @ 25°C, Current - Test  | 97 lm (94 lm ~ 100 lm)                |                |
| Current - Test               | 60mA                                  |                |
| Voltage - Forward (Vf) (Typ) | 20V                                   |                |
| Lumens/Watt @ Current - Test | 81 lm/W                               |                |
| CRI (Color Rendering Index)  | -                                     |                |
| Current - Max                | 175mA                                 |                |
| Viewing Angle                | 120°                                  |                |
| Mounting Type                | Surface Mount                         |                |
| Package / Case               | 2-SMD, Gull Wing Tabs                 |                |
| Supplier Device Package      | SMD                                   |                |
| Size / Dimension             | 0.197" L x 0.197" W (5.00mm x 5.00mm) |                |
| Height - Seated (Max)        | 0.058" (1.48mm)                       |                |
|                              |                                       | Report errors? |