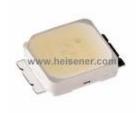

### MX6SWT-A1-R250-000CB7 Information

| Part Number  | MX6SWT-A1-R250-000CB7                                                                                                            |
|--------------|----------------------------------------------------------------------------------------------------------------------------------|
| Manufacturer | Cree Inc.                                                                                                                        |
| Category     | Optoelectronics<br>LED Lighting - White                                                                                          |
| Description  | LED XLAMP WHITE 2SMD                                                                                                             |
| Package      | 2-SMD, Gull Wing Tabs                                                                                                            |
|              | For the pricing/inventory/lead time, please contact<br>us<br>Website: https://www.heisener.com<br>E-mail: salesdept@heisener.com |

# MX6SWT-A1-R250-000CB7 Specifications

| Manufacturer Part Number     | MX6SWT-A1-R250-000CB7                 |                |
|------------------------------|---------------------------------------|----------------|
| Manufacturer                 | Cree Inc.                             |                |
| Category                     | Optoelectronics                       |                |
|                              | LED Lighting - White                  |                |
| Package                      | 2-SMD, Gull Wing Tabs                 |                |
| Series                       | XLamp? MX-6S                          |                |
| Color                        | White                                 |                |
| CCT (K)                      | -                                     |                |
| Flux @ 85°C, Current - Test  | -                                     |                |
| Flux @ 25°C, Current - Test  | 104 lm (100 lm ~ 107 lm)              |                |
| Current - Test               | 60mA                                  |                |
| Voltage - Forward (Vf) (Typ) | 20V                                   |                |
| Lumens/Watt @ Current - Test | 87 lm/W                               |                |
| CRI (Color Rendering Index)  | -                                     |                |
| Current - Max                | 175mA                                 |                |
| Viewing Angle                | 120°                                  |                |
| Mounting Type                | Surface Mount                         |                |
| Package / Case               | 2-SMD, Gull Wing Tabs                 |                |
| Supplier Device Package      | SMD                                   |                |
| Size / Dimension             | 0.197" L x 0.197" W (5.00mm x 5.00mm) |                |
| Height - Seated (Max)        | 0.058" (1.48mm)                       |                |
|                              |                                       | Report errors? |