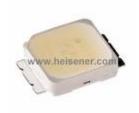

## MX6SWT-H1-0000-000EB1 Information

| Part Number  | MX6SWT-H1-0000-000EB1                                                                                                            |
|--------------|----------------------------------------------------------------------------------------------------------------------------------|
| Manufacturer | Cree Inc.                                                                                                                        |
| Category     | Optoelectronics<br>LED Lighting - White                                                                                          |
| Description  | LED XLAMP 80CRI 2SMD                                                                                                             |
| Package      | 2-SMD, Gull Wing Tabs                                                                                                            |
|              | For the pricing/inventory/lead time, please contact<br>us<br>Website: https://www.heisener.com<br>E-mail: salesdept@heisener.com |

# MX6SWT-H1-0000-000EB1 Specifications

| Manufacturer Part Number     | MX6SWT-H1-0000-000EB1                 |                |
|------------------------------|---------------------------------------|----------------|
| Manufacturer                 | Cree Inc.                             |                |
| Category                     | Optoelectronics                       |                |
|                              | LED Lighting - White                  |                |
| Package                      | 2-SMD, Gull Wing Tabs                 |                |
| Series                       | XLamp? MX-6S                          |                |
| Color                        | White                                 |                |
| CCT (K)                      | -                                     |                |
| Flux @ 85°C, Current - Test  | -                                     |                |
| Flux @ 25°C, Current - Test  | 118 lm (114 lm ~ 122 lm)              |                |
| Current - Test               | 60mA                                  |                |
| Voltage - Forward (Vf) (Typ) | 20V                                   |                |
| Lumens/Watt @ Current - Test | 98 lm/W                               |                |
| CRI (Color Rendering Index)  | 80                                    |                |
| Current - Max                | 175mA                                 |                |
| Viewing Angle                | 120°                                  |                |
| Mounting Type                | Surface Mount                         |                |
| Package / Case               | 2-SMD, Gull Wing Tabs                 |                |
| Supplier Device Package      | SMD                                   |                |
| Size / Dimension             | 0.197" L x 0.197" W (5.00mm x 5.00mm) |                |
| Height - Seated (Max)        | 0.058" (1.48mm)                       |                |
|                              |                                       | Report errors? |