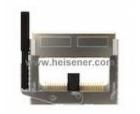

### N7E50-N516TC-40-WFA Information

| Part Number  | N7E50-N516TC-40-WFA                                              |
|--------------|------------------------------------------------------------------|
| Manufacturer | 3M                                                               |
| Category     | Connectors, Interconnects<br>Memory Connectors - PC Card Sockets |
| Description  | CONN COMPACT FLASH CARD R/A SMD                                  |
| Package      | -                                                                |
|              | For the pricing/inventory/lead time, please contact              |
|              | us                                                               |
|              | Website: https://www.heisener.com                                |
|              | E-mail: salesdept@heisener.com                                   |