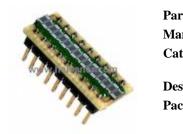

# **PDB-C216**

#### **PDB-C216 Information**

| rt Number   | PDB-C216                                                                                                                         |
|-------------|----------------------------------------------------------------------------------------------------------------------------------|
| anufacturer | Luna Optoelectronics                                                                                                             |
| tegory      | Sensors, Transducers<br>Optical Sensors - Photodiodes                                                                            |
| scription   | PHOTODIODE BLUE 16 ELEMENT ARRAY                                                                                                 |
| ckage       | Array - 16 Element                                                                                                               |
|             | For the pricing/inventory/lead time, please contact<br>us<br>Website: https://www.heisener.com<br>E-mail: salesdept@heisener.com |

### **PDB-C216** Specifications

| Manufacturer Part Number        | PDB-C216                      |
|---------------------------------|-------------------------------|
| Manufacturer                    | Luna Optoelectronics          |
| Category                        | Sensors, Transducers          |
|                                 | Optical Sensors - Photodiodes |
| Package                         | Array - 16 Element            |
| Series                          | -                             |
| Wavelength                      | 950nm                         |
| Color - Enhanced                | Blue                          |
| Spectral Range                  | 350nm ~ 1100nm                |
| Diode Type                      | -                             |
| Responsivity @ nm               | -                             |
| Response Time                   | 13ns                          |
| Voltage - DC Reverse (Vr) (Max) | 50V                           |
| Current - Dark (Typ)            | 5nA                           |
| Active Area                     | 2.24mm <sup>2</sup> (x16)     |
| Viewing Angle                   | -                             |
| Operating Temperature           | -20°C ~ 75°C                  |
| Mounting Type                   | Through Hole                  |
| Package / Case                  | Array - 16 Element            |
|                                 | Report errors?                |