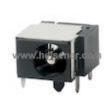

#### **PJ-076A Information**

| Part Number  | PJ-076A                                                             |
|--------------|---------------------------------------------------------------------|
| Manufacturer | CUI Inc.                                                            |
| Category     | Connectors, Interconnects<br>Barrel - Power Connectors              |
| Description  | CONN PWR JACK 2X5.5MM SOLDER                                        |
| Package      | -                                                                   |
|              | For the pricing/inventory/lead time, please contact<br>us           |
|              | Website: https://www.heisener.com<br>E-mail: salesdept@heisener.com |

## **PJ-076A Specifications**

| Manufacturer Part Number            | PJ-076A                                |
|-------------------------------------|----------------------------------------|
| Manufacturer                        | CUI Inc.                               |
| Category                            | Connectors, Interconnects              |
|                                     | Barrel - Power Connectors              |
| Package                             | -                                      |
| Series                              | -                                      |
| Connector Type                      | Jack                                   |
| Gender                              | Male                                   |
| Industry Recognized Mating Diameter | 2.00mm ID (0.079"), 5.50mm OD (0.217") |
| Actual Diameter                     | 0.078" (2.00mm ID), 0.236" (6.00mm OD) |
| Number of Positions/Contacts        | 3 Conductors, 4 Contacts               |
| Internal Switch(s)                  | Single Switch, Normally Closed         |
| Mounting Type                       | Through Hole, Right Angle              |
| Mounting Feature                    | -                                      |
| Termination                         | Solder                                 |
| Shielding                           | Shielded                               |
| Features                            | Board Guide                            |
| Insulation Color                    | -                                      |
| Voltage - Rated                     | 24VDC                                  |
| Current Rating                      | 2.5A                                   |
|                                     | Report errors?                         |