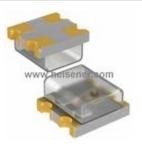

# **QBLP600-RGB** Information

For Reference Only

Part Number QBLP600-RGB
Manufacturer QT Brightek (QTB)
Category Optoelectronics

LED Indication - Discrete

**Description** LED CHIP RGB WTR CLR 0606 SMD

Package 4-SMD, No Lead

# **QBLP600-RGB Specifications**

|                              | Report errors?                           |
|------------------------------|------------------------------------------|
| Height (Max)                 | 0.90mm                                   |
| Size / Dimension             | 1.60mm L x 1.50mm W                      |
| Supplier Device Package      | 0606                                     |
| Package / Case               | 4-SMD, No Lead                           |
| Features                     | -                                        |
| Wavelength - Peak            | -                                        |
| Wavelength - Dominant        | 630nm Red, 525nm Green, 470nm Blue       |
| Mounting Type                | Surface Mount                            |
| Viewing Angle                |                                          |
| Current - Test               | 20mA Red, 20mA Green, 20mA Blue          |
| Voltage - Forward (Vf) (Typ) | 2V Red, 3.3V Green, 3.3V Blue            |
| Lens Style/Size              | Rectangle with Flat Top, 1.20mm x 1.50mm |
| Millicandela Rating          | 150mcd Red, 320mcd Green, 70mcd Blue     |
| Lens Transparency            | Clear                                    |
| Lens Color                   | Colorless                                |
| Configuration                | Common Anode                             |
| Color                        | Red, Green, Blue (RGB)                   |
| Series                       | -                                        |
| Package                      | 4-SMD, No Lead                           |
|                              | LED Indication - Discrete                |
| Category                     | Optoelectronics                          |
| Manufacturer                 | QT Brightek (QTB)                        |
| Manufacturer Part Number     | QBLP600-RGB                              |