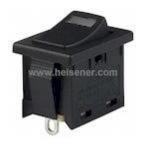

# **R1966ABLKBLKESYEL**

### **R1966ABLKBLKESYEL Information**

| Part Number  | R1966ABLKBLKESYEL                                                                                                                |
|--------------|----------------------------------------------------------------------------------------------------------------------------------|
| Manufacturer | E-Switch                                                                                                                         |
| Category     | Switches<br>Rocker Switches                                                                                                      |
| Description  | SWITCH ROCKER SPST 15A 125V                                                                                                      |
| Package      | -                                                                                                                                |
|              | For the pricing/inventory/lead time, please contact<br>us<br>Website: https://www.heisener.com<br>E-mail: salesdept@heisener.com |

## **R1966ABLKBLKESYEL Specifications**

| Manufacturer Part Number       | R1966ABLKBLKESYEL               |
|--------------------------------|---------------------------------|
| Manufacturer                   | E-Switch                        |
| Category                       | Switches                        |
|                                | Rocker Switches                 |
| Package                        | -                               |
| Series                         | R1966                           |
| Circuit                        | SPST                            |
| Switch Function                | On-Off                          |
| Current Rating                 | 15A (AC)                        |
| Voltage Rating - AC            | 125V                            |
| Voltage Rating - DC            | -                               |
| Actuator Type                  | Concave (Curved) - Illuminated  |
| Color - Actuator/Cap           | Black                           |
| Actuator Marking               | No Marking                      |
| Illumination Type, Color       | LED, Yellow                     |
| Illumination Voltage (Nominal) | 2.1 VDC                         |
| Mounting Type                  | Panel Mount, Snap-In            |
| Termination Style              | Solder Lug                      |
| Ingress Protection             | -                               |
| Features                       | -                               |
| Panel Cutout Dimensions        | Rectangular - 19.40mm x 13.00mm |
|                                | Report errors?                  |