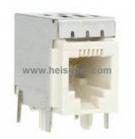

# RJ11-6L2-S

### **RJ11-6L2-S Information**

| Part Number  | RJ11-6L2-S                                                                                                                       |
|--------------|----------------------------------------------------------------------------------------------------------------------------------|
| Manufacturer | TE Connectivity Corcom Filters                                                                                                   |
| Category     | Connectors, Interconnects<br>Modular Connectors - Jacks                                                                          |
| Description  | CONN MOD JACK 6P6C R/A SHIELDED                                                                                                  |
| Package      | -                                                                                                                                |
|              | For the pricing/inventory/lead time, please contact<br>us<br>Website: https://www.heisener.com<br>E-mail: salesdept@heisener.com |

#### **RJ11-6L2-S Specifications**

| Manufacturer Part Number     | RJ11-6L2-S                      |
|------------------------------|---------------------------------|
| Manufacturer                 | TE Connectivity Corcom Filters  |
|                              | -                               |
| Category                     | Connectors, Interconnects       |
|                              | Modular Connectors - Jacks      |
| Package                      | -                               |
| Series                       | L                               |
| Connector Type               | Jack                            |
| Number of Positions/Contacts | 6p6c (RJ11, RJ12, RJ14, RJ25)   |
| Number of Ports              | 1                               |
| Number of Rows               | 1                               |
| Mounting Type                | Through Hole                    |
| Orientation                  | 90° Angle (Right)               |
| Termination                  | Solder                          |
| Shielding                    | Shielded                        |
| Ratings                      | -                               |
| Features                     | Board Lock, Filter, Panel Stops |
| LED Color                    | Does Not Contain LED            |
| Ingress Protection           | -                               |
| Tab Direction                | Down                            |
| Contact Material             | Phosphor Bronze                 |
| Contact Finish               | Gold                            |
|                              | Report errors?                  |