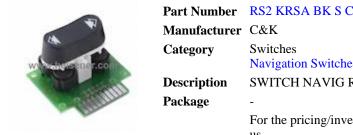

# RS2 KRSA BK S C

#### **RS2 KRSA BK S C Information**

| umber   | RS2 KRSA BK S C                                                                                                                  |  |
|---------|----------------------------------------------------------------------------------------------------------------------------------|--|
| acturer | C&K                                                                                                                              |  |
| ry      | Switches<br>Navigation Switches, Joystick                                                                                        |  |
| ption   | SWITCH NAVIG ROCKER 100MA 30V                                                                                                    |  |
| ge      | -                                                                                                                                |  |
|         | For the pricing/inventory/lead time, please contact<br>us<br>Website: https://www.heisener.com<br>E-mail: salesdept@heisener.com |  |
|         | L                                                                                                                                |  |

## **RS2 KRSA BK S C Specifications**

| Manufacturer Part Number | RS2 KRSA BK S C                    |                |
|--------------------------|------------------------------------|----------------|
| Manufacturer             | C&K                                |                |
| Category                 | Switches                           |                |
|                          | Navigation Switches, Joystick      |                |
| Package                  | -                                  |                |
| Series                   | RS                                 |                |
| Туре                     | Navigation Switch, 1 - Axis        |                |
| Actuator Type            | Rocker                             |                |
| Switch Function          | 2-Way Directional                  |                |
| Functions, Extra         | -                                  |                |
| Output                   | Digital (Mechanical Switch)        |                |
| Voltage - Supply         | -                                  |                |
| Current Rating           | 100mA (DC)                         |                |
| Voltage Rating - AC      | -                                  |                |
| Voltage Rating - DC      | 30V                                |                |
| Contact Material         | -                                  |                |
| Contact Finish           | -                                  |                |
| Mounting Type            | Panel Mount                        |                |
| Termination Style        | Card Edge                          |                |
| Operating Temperature    | -25°C ~ 85°C                       |                |
| Panel Cutout Dimensions  | -                                  |                |
| Ingress Protection       | IP65 - Dust Tight, Water Resistant |                |
| Features                 | -                                  |                |
|                          |                                    | Report errors? |