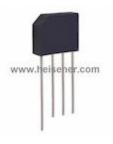

## **RS405L-F Information**

For Reference Only

| Part Number  | RS405L-F                                                                                                                         |
|--------------|----------------------------------------------------------------------------------------------------------------------------------|
| Manufacturer | Diodes Incorporated                                                                                                              |
| Category     | Discrete Semiconductor Products<br>Diodes - Bridge Rectifiers                                                                    |
| Description  | RECT BRIDGE GPP 600V 4A RS-4L                                                                                                    |
| Package      | 4-SIP, RS-4L                                                                                                                     |
|              | For the pricing/inventory/lead time, please contact<br>us<br>Website: https://www.heisener.com<br>E-mail: salesdept@heisener.com |

## **RS405L-F Specifications**

| Manufacturer Part Number          | RS405L-F                        |
|-----------------------------------|---------------------------------|
| Manufacturer                      | Diodes Incorporated             |
| Category                          | Discrete Semiconductor Products |
|                                   | Diodes - Bridge Rectifiers      |
| Package                           | 4-SIP, RS-4L                    |
| Series                            | -                               |
| Diode Type                        | Single Phase                    |
| Technology                        | Standard                        |
| Voltage - Peak Reverse (Max)      | 600V                            |
| Current - Average Rectified (Io)  | 4A                              |
| Voltage - Forward (Vf) (Max) @ If | 1V @ 3A                         |
| Current - Reverse Leakage @ Vr    | 10µA @ 600V                     |
| Operating Temperature             | -55°C ~ 150°C (TJ)              |
| Mounting Type                     | Through Hole                    |
| Package / Case                    | 4-SIP, RS-4L                    |
| Supplier Device Package           | RS-4L                           |
|                                   | Report errors?                  |