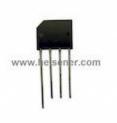

# **RS405L**

### **RS405L Information**

For Reference Only

| Part Number  | RS405L                                                                                                                           |  |
|--------------|----------------------------------------------------------------------------------------------------------------------------------|--|
| Manufacturer | Micro Commercial Co                                                                                                              |  |
| Category     | Discrete Semiconductor Products<br>Diodes - Bridge Rectifiers                                                                    |  |
| Description  | RECTIFIER BRIDGE 4A 600V RS-4L                                                                                                   |  |
| Package      | 4-SIP, RS-4L                                                                                                                     |  |
|              | For the pricing/inventory/lead time, please contact<br>us<br>Website: https://www.heisener.com<br>E-mail: salesdept@heisener.com |  |

## **RS405L Specifications**

| Manufacturer Part Number          | RS405L                          |
|-----------------------------------|---------------------------------|
| Manufacturer                      | Micro Commercial Co             |
| Category                          | Discrete Semiconductor Products |
|                                   | Diodes - Bridge Rectifiers      |
| Package                           | 4-SIP, RS-4L                    |
| Series                            | -                               |
| Diode Type                        | Single Phase                    |
| Technology                        | Standard                        |
| Voltage - Peak Reverse (Max)      | 600V                            |
| Current - Average Rectified (Io)  | 4A                              |
| Voltage - Forward (Vf) (Max) @ If | 1V @ 3A                         |
| Current - Reverse Leakage @ Vr    | 10µA @ 600V                     |
| Operating Temperature             | -55°C ~ 125°C (TJ)              |
| Mounting Type                     | Through Hole                    |
| Package / Case                    | 4-SIP, RS-4L                    |
| Supplier Device Package           | RS-4L                           |
|                                   | Report errors?                  |