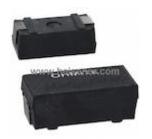

### **RW3R0DB68R0J Information**

| Part Number  | RW3R0DB68R0J                                        |
|--------------|-----------------------------------------------------|
| Manufacturer | Ohmite                                              |
| Category     | Resistors<br>Chip Resistor - Surface Mount          |
| Description  | RES SMD 68 OHM 5% 3W J LEAD                         |
| Package      | 6327 J-Lead                                         |
|              | For the pricing/inventory/lead time, please contact |
|              | us                                                  |
|              | Website: https://www.heisener.com                   |
|              | E-mail: salesdept@heisener.com                      |

## **RW3R0DB68R0J Specifications**

| Manufacturer Part Number | RW3R0DB68R0J                           |
|--------------------------|----------------------------------------|
| Manufacturer             | Ohmite                                 |
| Category                 | Resistors                              |
|                          | Chip Resistor - Surface Mount          |
| Package                  | 6327 J-Lead                            |
| Series                   | RW                                     |
| Resistance               | 68 Ohms                                |
| Tolerance                | $\pm 5\%$                              |
| Power (Watts)            | 3W                                     |
| Composition              | Wirewound                              |
| Features                 | Current Sense                          |
| Temperature Coefficient  | ±20ppm/°C                              |
| Operating Temperature    | $-55^{\circ}C \sim 150^{\circ}C$       |
| Package / Case           | 6327 J-Lead                            |
| Supplier Device Package  | SMD J-Lead, Recessed                   |
| Size / Dimension         | 0.625" L x 0.273" W (15.88mm x 6.93mm) |
| Height - Seated (Max)    | 0.231" (5.87mm)                        |
| Number of Terminations   | 2                                      |
| Failure Rate             | -                                      |
|                          | Report errors?                         |