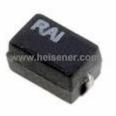

### **S1-22RF1 Information**

For Reference Only

Part Number S1-22RF1
Manufacturer Riedon
Category Resistors

Chip Resistor - Surface Mount

**Description** RES SMD 22 OHM 1% 1/2W 1913

Package 1913 J-Lead

For the pricing/inventory/lead time, please contact

## **S1-22RF1 Specifications**

| Manufacturer Part Number | S1-22RF1                                                    |                |
|--------------------------|-------------------------------------------------------------|----------------|
| Manufacturer             | Riedon                                                      |                |
| Category                 | Resistors                                                   |                |
|                          | Chip Resistor - Surface Mount                               |                |
| Package                  | 1913 J-Lead                                                 |                |
| Series                   | S                                                           |                |
| Resistance               | 22 Ohms                                                     |                |
| Tolerance                | ±1%                                                         |                |
| Power (Watts)            | 0.5W, 1/2W                                                  |                |
| Composition              | Wirewound                                                   |                |
| Features                 | Flame Proof, Moisture Resistant, Pulse Withstanding, Safety |                |
| Temperature Coefficient  | ±20ppm/°C                                                   |                |
| Operating Temperature    | -55°C ~ 275°C                                               |                |
| Package / Case           | 1913 J-Lead                                                 |                |
| Supplier Device Package  | -                                                           |                |
| Size / Dimension         | 0.189" L x 0.130" W (4.80mm x 3.30mm)                       |                |
| Height - Seated (Max)    | 0.126" (3.20mm)                                             |                |
| Number of Terminations   | 2                                                           |                |
| Failure Rate             | -                                                           |                |
|                          |                                                             | Report errors? |