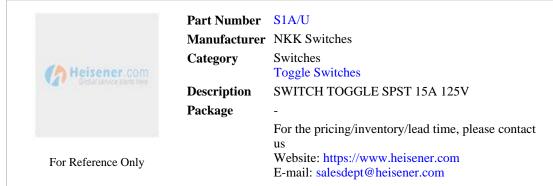

## **S1A/U Information**

Request a Quote

## **S1A/U Specifications**

| S1A/U                  |
|------------------------|
| NKK Switches           |
| Switches               |
| Toggle Switches        |
| -                      |
| S                      |
| SPST                   |
| On-Off                 |
| 15A (AC), 20A (DC)     |
| 125V                   |
| 30V                    |
| Standard Round         |
| 17.50mm                |
| Non-Illuminated        |
| -                      |
| -                      |
| Panel Mount            |
| Solder Lug             |
| Circular - 12.50mm Dia |
| M12 x 1                |
| -                      |
| -                      |
| Report errors?         |
|                        |