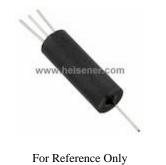

### **S2-24PU Information**

| Part Number  | S2-24PU                                                                                        |
|--------------|------------------------------------------------------------------------------------------------|
| Manufacturer | Cynergy 3                                                                                      |
| Category     | Relays<br>Signal Relays, Up to 2 Amps                                                          |
| Description  | RELAY REED SPST 700MA 24V UL                                                                   |
| Package      | -                                                                                              |
|              | For the pricing/inventory/lead time, please contact<br>us<br>Website: https://www.heisener.com |
|              | E-mail: salesdept@heisener.com                                                                 |

## **S2-24PU Specifications**

| Manufacturer Part Number | S2-24PU                     |
|--------------------------|-----------------------------|
| Manufacturer             | Cynergy 3                   |
| Category                 | Relays                      |
|                          | Signal Relays, Up to 2 Amps |
| Package                  | -                           |
| Series                   | S2                          |
| Relay Type               | Reed                        |
| Coil Type                | Non Latching                |
| Coil Current             | 24mA                        |
| Coil Voltage             | 24VDC                       |
| Contact Form             | SPST-NO (1 Form A)          |
| Contact Rating (Current) | 700mA                       |
| Switching Voltage        | 300VAC, 350VDC - Max        |
| Turn On Voltage (Max)    | 19 VDC                      |
| Turn Off Voltage (Min)   | 4 VDC                       |
| Operate Time             | 1ms                         |
| Release Time             | 0.5ms                       |
| Features                 | -                           |
| Mounting Type            | Through Hole                |
| Termination Style        | Axial                       |
|                          | Report errors?              |
|                          |                             |