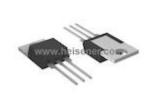

### **S2020L Information**

| Part Number  | S2020L                                                                                                                           |
|--------------|----------------------------------------------------------------------------------------------------------------------------------|
| Manufacturer | Littelfuse Inc.                                                                                                                  |
| Category     | Discrete Semiconductor Products<br>Thyristors - SCRs                                                                             |
| Description  | SCR NON-SENS 200V 20A ISO TO-220                                                                                                 |
| Package      | TO-220-3 Isolated Tab                                                                                                            |
|              | For the pricing/inventory/lead time, please contact<br>us<br>Website: https://www.heisener.com<br>E-mail: salesdept@heisener.com |

## **S2020L Specifications**

| Manufacturer Part Number                 | S2020L                          |
|------------------------------------------|---------------------------------|
| Manufacturer                             | Littelfuse Inc.                 |
| Category                                 | Discrete Semiconductor Products |
|                                          | Thyristors - SCRs               |
| Package                                  | TO-220-3 Isolated Tab           |
| Series                                   | -                               |
| Voltage - Off State                      | 200V                            |
| Voltage - Gate Trigger (Vgt) (Max)       | 1.5V                            |
| Current - Gate Trigger (Igt) (Max)       | 30mA                            |
| Voltage - On State (Vtm) (Max)           | 1.6V                            |
| Current - On State (It (AV)) (Max)       | 12.8A                           |
| Current - On State (It (RMS)) (Max)      | 20A                             |
| Current - Hold (Ih) (Max)                | 40mA                            |
| Current - Off State (Max)                | 10µA                            |
| Current - Non Rep. Surge 50, 60Hz (Itsm) | 255A, 300A                      |
| SCR Type                                 | Standard Recovery               |
| Operating Temperature                    | -40°C ~ 125°C                   |
| Mounting Type                            | Through Hole                    |
| Package / Case                           | TO-220-3 Isolated Tab           |
| Supplier Device Package                  | TO-220 Isolated Tab             |
|                                          | Report errors?                  |