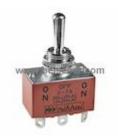

## **S7A Information**

| Part Number  | S7A                                                 |
|--------------|-----------------------------------------------------|
| Manufacturer | NKK Switches                                        |
| Category     | Switches<br>Toggle Switches                         |
| Description  | SWITCH TOGGLE DPDT 20A 125V                         |
| Package      | -                                                   |
|              | For the pricing/inventory/lead time, please contact |
|              | us                                                  |
|              | Website: https://www.heisener.com                   |
|              | E-mail: salesdept@heisener.com                      |

## **S7A Specifications**

| -                              |                        |
|--------------------------------|------------------------|
| Manufacturer Part Number       | S7A                    |
| Manufacturer                   | NKK Switches           |
| Category                       | Switches               |
|                                | Toggle Switches        |
| Package                        | -                      |
| Series                         | S                      |
| Circuit                        | DPDT                   |
| Switch Function                | On-Off-On              |
| Current Rating                 | 20A (AC/DC)            |
| Voltage Rating - AC            | 125V                   |
| Voltage Rating - DC            | 30V                    |
| Actuator Type                  | Standard Round         |
| Actuator Length                | 17.50mm                |
| Illumination                   | Non-Illuminated        |
| Illumination Type, Color       | -                      |
| Illumination Voltage (Nominal) | -                      |
| Mounting Type                  | Panel Mount            |
| Termination Style              | Solder Lug             |
| Panel Cutout Dimensions        | Circular - 12.50mm Dia |
| Bushing Thread                 | M12 x 1                |
| Ingress Protection             | -                      |
| Features                       | -                      |
|                                | Report errors?         |