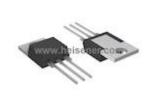

#### **S8006L Information**

| Part Number  | S8006L                                                                                                                           |
|--------------|----------------------------------------------------------------------------------------------------------------------------------|
| Manufacturer | Littelfuse Inc.                                                                                                                  |
| Category     | Discrete Semiconductor Products<br>Thyristors - SCRs                                                                             |
| Description  | SCR ISOLATED 800V 6A TO-220AB                                                                                                    |
| Package      | TO-220-3 Isolated Tab                                                                                                            |
|              | For the pricing/inventory/lead time, please contact<br>us<br>Website: https://www.heisener.com<br>E-mail: salesdept@heisener.com |

### **S8006L Specifications**

| Manufacturer Part Number                 | S8006L                          |
|------------------------------------------|---------------------------------|
| Manufacturer                             | Littelfuse Inc.                 |
| Category                                 | Discrete Semiconductor Products |
|                                          | Thyristors - SCRs               |
| Package                                  | TO-220-3 Isolated Tab           |
| Series                                   | -                               |
| Voltage - Off State                      | 800V                            |
| Voltage - Gate Trigger (Vgt) (Max)       | 1.5V                            |
| Current - Gate Trigger (Igt) (Max)       | 15mA                            |
| Voltage - On State (Vtm) (Max)           | 1.6V                            |
| Current - On State (It (AV)) (Max)       | 3.8A                            |
| Current - On State (It (RMS)) (Max)      | 6A                              |
| Current - Hold (Ih) (Max)                | 30mA                            |
| Current - Off State (Max)                | 10µA                            |
| Current - Non Rep. Surge 50, 60Hz (Itsm) | 83A, 100A                       |
| SCR Type                                 | Standard Recovery               |
| Operating Temperature                    | -40°C ~ 125°C                   |
| Mounting Type                            | Through Hole                    |
| Package / Case                           | TO-220-3 Isolated Tab           |
| Supplier Device Package                  | TO-220 Isolated Tab             |
|                                          | Report errors?                  |