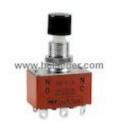

#### **SB61A Information**

| Part Number  | SB61A                                               |
|--------------|-----------------------------------------------------|
| Manufacturer | NKK Switches                                        |
| Category     | Switches<br>Pushbutton Switches                     |
| Description  | SWITCH PUSHBUTTON DPDT 10A 125V                     |
| Package      | -                                                   |
|              | For the pricing/inventory/lead time, please contact |
|              | us                                                  |
|              | Website: https://www.heisener.com                   |
|              | E-mail: salesdept@heisener.com                      |

### **SB61A Specifications**

| Manufacturer Part Number       | SB61A                  |
|--------------------------------|------------------------|
| Manufacturer                   | NKK Switches           |
| Category                       | Switches               |
|                                | Pushbutton Switches    |
| Package                        | -                      |
| Series                         | SB                     |
| Туре                           | Standard               |
| Circuit                        | DPDT                   |
| Switch Function                | On-Mom                 |
| Current Rating                 | 10A (AC)               |
| Voltage Rating - AC            | 125V                   |
| Voltage Rating - DC            | -                      |
| Actuator Type                  | Round, Button          |
| Color - Actuator/Cap           | Black                  |
| Illumination Type, Color       | -                      |
| Illumination Voltage (Nominal) | -                      |
| Mounting Type                  | Panel Mount, Rear      |
| Termination Style              | Solder Lug             |
| Ingress Protection             | -                      |
| Features                       | -                      |
| Panel Cutout Dimensions        | Circular - 12.50mm Dia |
|                                | Report errors?         |