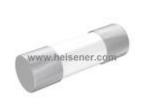

#### SC-2-1/2 Information

| Part Number  | SC-2-1/2                                                                                                                         |
|--------------|----------------------------------------------------------------------------------------------------------------------------------|
| Manufacturer | Eaton                                                                                                                            |
| Category     | Circuit Protection<br>Fuses                                                                                                      |
| Description  | FUSE CERAMIC 2.5A 600VAC 170VDC                                                                                                  |
| Package      | Cartridge, Non-Standard                                                                                                          |
|              | For the pricing/inventory/lead time, please contact<br>us<br>Website: https://www.heisener.com<br>E-mail: salesdept@heisener.com |

## SC-2-1/2 Specifications

|                                   |                                           | Report errors? |
|-----------------------------------|-------------------------------------------|----------------|
| Size / Dimension                  | 0.410" Dia x 1.310" L (10.41mm x 33.27mm) |                |
| Color                             | -                                         |                |
| Operating Temperature             | -                                         |                |
| Approvals                         | CE, CSA, UL                               |                |
| Melting I2t                       | -                                         |                |
| Breaking Capacity @ Rated Voltage | 100kA AC, 10kA DC                         |                |
| Mounting Type                     | Holder                                    |                |
| Package / Case                    | Cartridge, Non-Standard                   |                |
| Response Time                     | Slow                                      |                |
| Voltage Rating - DC               | 170V                                      |                |
| Voltage Rating - AC               | 600V                                      |                |
| Current Rating                    | 2.5A                                      |                |
| Fuse Type                         | Cartridge, Ceramic                        |                |
| Series                            | SC                                        |                |
| Package                           | Cartridge, Non-Standard                   |                |
|                                   | Fuses                                     |                |
| Category                          | Circuit Protection                        |                |
| Manufacturer                      | Eaton                                     |                |
| Manufacturer Part Number          | SC-2-1/2                                  |                |