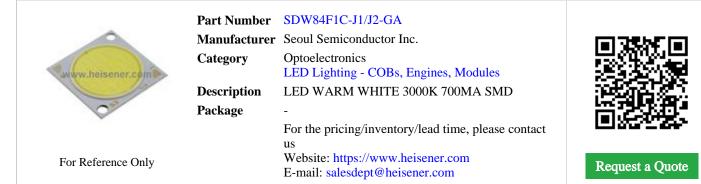

## SDW84F1C-J1/J2-GA

### SDW84F1C-J1/J2-GA Specifications

| Manufacturer Part Number          | SDW84F1C-J1/J2-GA                     |
|-----------------------------------|---------------------------------------|
| Manufacturer                      | Seoul Semiconductor Inc.              |
| Category                          | Optoelectronics                       |
|                                   | LED Lighting - COBs, Engines, Modules |
| Package                           | -                                     |
| Series                            | ZC25 Z-Power COB                      |
| Туре                              | Chip On Board (COB)                   |
| Color                             | White, Warm                           |
| CCT (K)                           | 3000K                                 |
| Wavelength                        | -                                     |
| Configuration                     | Square                                |
| Flux @ Current/Temperature - Test | 3140 lm (Typ)                         |
| Current - Test                    | 700mA                                 |
| Temperature - Test                | 25°C                                  |
| Voltage - Forward (Vf) (Typ)      | 37V                                   |
| Lumens/Watt @ Current - Test      | 121 lm/W                              |
| Current - Max                     | 960mA                                 |
| CRI (Color Rendering Index)       | 80                                    |
| Viewing Angle                     | 120°                                  |
| Features                          | -                                     |
| Size / Dimension                  | 28.00mm L x 28.00mm W                 |
| Height                            | 2.30mm                                |
| Light Emitting Surface (LES)      | -                                     |
| Lens Type                         | Flat                                  |
|                                   |                                       |