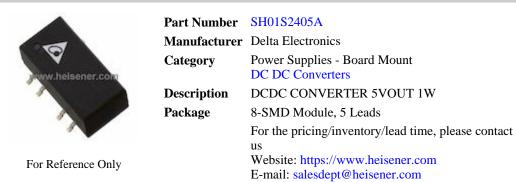

# SH01S2405A

#### SH01S2405A Information

**Request a Quote** 

#### SH01S2405A Specifications

| Manufacturer Part Number | SH01S2405A                                           |
|--------------------------|------------------------------------------------------|
| Manufacturer             | Delta Electronics                                    |
| Category                 | Power Supplies - Board Mount                         |
|                          | DC DC Converters                                     |
| Package                  | 8-SMD Module, 5 Leads                                |
| Series                   | SH01S/D                                              |
| Туре                     | Isolated Module                                      |
| Number of Outputs        | 1                                                    |
| Voltage - Input (Min)    | 21.6V                                                |
| Voltage - Input (Max)    | 26.4V                                                |
| Voltage - Output 1       | 5V                                                   |
| Voltage - Output 2       | -                                                    |
| Voltage - Output 3       | -                                                    |
| Voltage - Output 4       | -                                                    |
| Current - Output (Max)   | 200mA                                                |
| Power (Watts)            | 1W                                                   |
| Voltage - Isolation      | 1.5kV (1500V)                                        |
| Applications             | Medical                                              |
| Features                 | SCP                                                  |
| Operating Temperature    | -40°C ~ 85°C                                         |
| Efficiency               | 78%                                                  |
| Mounting Type            | Surface Mount                                        |
| Package / Case           | 8-SMD Module, 5 Leads                                |
| Size / Dimension         | 0.54" L x 0.31" W x 0.28" H (13.7mm x 8.0mm x 7.0mm) |