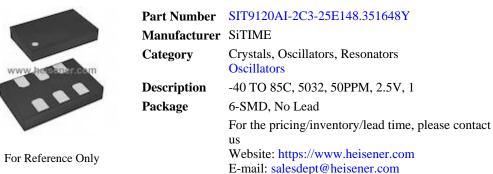

# SIT9120AI-2C3-25E148.351648Y

### SIT9120AI-2C3-25E148.351648Y Specifications

| *                                     |                                                                                                                                                                                                             |
|---------------------------------------|-------------------------------------------------------------------------------------------------------------------------------------------------------------------------------------------------------------|
| *                                     |                                                                                                                                                                                                             |
| -                                     |                                                                                                                                                                                                             |
| -                                     |                                                                                                                                                                                                             |
| -                                     |                                                                                                                                                                                                             |
| -                                     |                                                                                                                                                                                                             |
| -                                     |                                                                                                                                                                                                             |
| -                                     |                                                                                                                                                                                                             |
| -                                     |                                                                                                                                                                                                             |
| -                                     |                                                                                                                                                                                                             |
| -                                     |                                                                                                                                                                                                             |
| Surface Mount                         |                                                                                                                                                                                                             |
| 6-SMD, No Lead                        |                                                                                                                                                                                                             |
| 0.197" L x 0.126" W (5.00mm x 3.20mm) |                                                                                                                                                                                                             |
| 0.032" (0.80mm)                       |                                                                                                                                                                                                             |
|                                       | <ul> <li>-</li> <li>-</li> <li>-</li> <li>-</li> <li>-</li> <li>-</li> <li>-</li> <li>-</li> <li>-</li> <li>Surface Mount</li> <li>6-SMD, No Lead</li> <li>0.197" L x 0.126" W (5.00mm x 3.20mm)</li> </ul> |