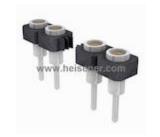

#### **SL-122-T-11 Information**

For Reference Only

| Part Number  | SL-122-T-11                                                                                                                      |
|--------------|----------------------------------------------------------------------------------------------------------------------------------|
| Manufacturer | Samtec Inc.                                                                                                                      |
| Category     | Connectors, Interconnects<br>Rectangular Connectors - Headers, Receptacles,<br>Female Sockets                                    |
| Description  | CONN RCPT .100" 22POS GOLD PCB                                                                                                   |
| Package      | -                                                                                                                                |
|              | For the pricing/inventory/lead time, please contact<br>us<br>Website: https://www.heisener.com<br>E-mail: salesdept@heisener.com |

## **SL-122-T-11 Specifications**

| Manufacturer Part Number          | SL-122-T-11                                                   |
|-----------------------------------|---------------------------------------------------------------|
| Manufacturer                      | Samtec Inc.                                                   |
| Category                          | Connectors, Interconnects                                     |
|                                   | Rectangular Connectors - Headers, Receptacles, Female Sockets |
| Package                           | -                                                             |
| Series                            | SL                                                            |
| Connector Type                    | Receptacle                                                    |
| Contact Type                      | Female Socket                                                 |
| Style                             | Board to Board                                                |
| Number of Positions               | 22                                                            |
| Number of Positions Loaded        | All                                                           |
|                                   |                                                               |
| Pitch - Mating                    | 0.100" (2.54mm)                                               |
| Number of Rows                    | 1                                                             |
| Row Spacing - Mating              | -                                                             |
| Mounting Type                     | Through Hole                                                  |
| Termination                       | Solder                                                        |
| Fastening Type                    | Push-Pull                                                     |
| Contact Finish - Mating           | Gold                                                          |
| Contact Finish Thickness - Mating | 30µin (0.76µm)                                                |
| Insulation Color                  | Black                                                         |
| Insulation Height                 | 0.132" (3.35mm)                                               |
| Contact Length - Post             | 0.108" (2.75mm)                                               |
| Operating Temperature             | -55°C ~ 125°C                                                 |
| Material Flammability Rating      | -                                                             |