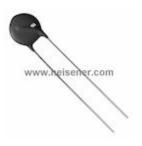

### SL10 12101-B Information

For Reference Only

Part NumberSL10 12101-BManufacturerAmetherm

Category Circuit Protection

Inrush Current Limiters (ICL)

**Description** ICL 120 OHM 20% 1A 10MM

Package -

For the pricing/inventory/lead time, please contact

# **SL10 12101-B Specifications**

| Manufacturer Part Number   | SL10 12101-B                  |
|----------------------------|-------------------------------|
| Manufacturer               | Ametherm                      |
| Category                   | Circuit Protection            |
|                            | Inrush Current Limiters (ICL) |
| Package                    | -                             |
| Series                     | SL10                          |
| R @ 25°C                   | 120 Ohm                       |
| Tolerance                  | ±20%                          |
| Current - Steady State Max | 1A                            |
| R @ Current                | 2 Ohm                         |
| Diameter                   | 0.394" (10mm)                 |
| Lead Spacing               | 0.201" (5.10mm)               |
| Approvals                  | CSA, UR                       |
|                            | Report errors'                |