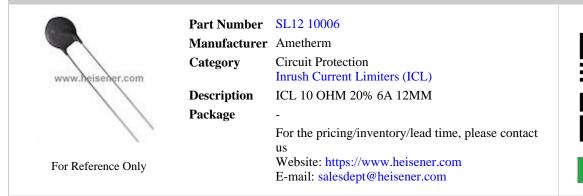

# SL12 10006

**Request a Quote** 

## SL12 10006 Specifications

| Manufacturer Part Number   | SL12 10006                    |
|----------------------------|-------------------------------|
| Manufacturer               | Ametherm                      |
| Category                   | Circuit Protection            |
|                            | Inrush Current Limiters (ICL) |
| Package                    | -                             |
| Series                     | SL12                          |
| R @ 25°C                   | 10 Ohm                        |
| Tolerance                  | ±20%                          |
| Current - Steady State Max | 6A                            |
| R @ Current                | 0.12 Ohm                      |
| Diameter                   | 0.512" (13mm)                 |
| Lead Spacing               | 0.307" (7.80mm)               |
| Approvals                  | UL                            |
|                            | Report errors?                |