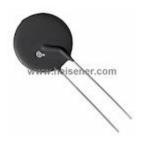

# SL32 10015-B Information

For Reference Only

Part Number SL32 10015-B Manufacturer Ametherm

Category Circuit Protection

Inrush Current Limiters (ICL) ICL 10 OHM 20% 15A 31MM

**Description** 

**Package** 

For the pricing/inventory/lead time, please contact

### **SL32 10015-B Specifications**

| SECTIONS D Specifications  |                               |
|----------------------------|-------------------------------|
| Manufacturer Part Number   | SL32 10015-B                  |
| Manufacturer               | Ametherm                      |
| Category                   | Circuit Protection            |
|                            | Inrush Current Limiters (ICL) |
| Package                    | -                             |
| Series                     | BigAMP                        |
| R @ 25°C                   | 10 Ohm                        |
| Tolerance                  | ±20%                          |
| Current - Steady State Max | 15A                           |
| R @ Current                | 0.11 Ohm                      |
| Diameter                   | 1.220" (31mm)                 |
| Lead Spacing               | 0.307" (7.80mm)               |
| Approvals                  | CSA, UR                       |
|                            | Report errors?                |