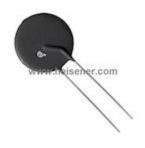

### **SL32 10015 Information**

For Reference Only

Part Number SL32 10015 Manufacturer Ametherm

Category Circuit Protection

Inrush Current Limiters (ICL)

**Description** ICL 10 OHM 20% 15A 30MM

Package -

For the pricing/inventory/lead time, please contact

### **SL32 10015 Specifications**

| ~~~~~~~ <b>F</b>           |                               |
|----------------------------|-------------------------------|
| Manufacturer Part Number   | SL32 10015                    |
| Manufacturer               | Ametherm                      |
| Category                   | Circuit Protection            |
|                            | Inrush Current Limiters (ICL) |
| Package                    | -                             |
| Series                     | BigAMP                        |
| R @ 25°C                   | 10 Ohm                        |
| Tolerance                  | ±20%                          |
| Current - Steady State Max | 15A                           |
| R @ Current                | 0.048 Ohm                     |
| Diameter                   | 1.18" (30mm)                  |
| Lead Spacing               | 0.307" (7.80mm)               |
| Approvals                  | CSA                           |
|                            | Report errors?                |