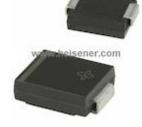

#### **SL42-9C Information**

For Reference Only

| Part Number  | SL42-9C                                                                                        |
|--------------|------------------------------------------------------------------------------------------------|
| Manufacturer | Vishay Semiconductor Diodes Division                                                           |
| Category     | Discrete Semiconductor Products<br>Diodes - Rectifiers - Single                                |
| Description  | DIODE SCHOTTKY 20V 4A DO214AB                                                                  |
| Package      | DO-214AB, SMC                                                                                  |
|              | For the pricing/inventory/lead time, please contact<br>us<br>Website: https://www.heisener.com |
|              | E-mail: salesdept@heisener.com                                                                 |

### **SL42-9C Specifications**

| Manufacturer Part Number          | SL42-9C                              |
|-----------------------------------|--------------------------------------|
| Manufacturer                      | Vishay Semiconductor Diodes Division |
| Category                          | Discrete Semiconductor Products      |
|                                   | Diodes - Rectifiers - Single         |
| Package                           | DO-214AB, SMC                        |
| Series                            | -                                    |
| Diode Type                        | Schottky                             |
| Voltage - DC Reverse (Vr) (Max)   | 20V                                  |
| Current - Average Rectified (Io)  | 4A                                   |
| Voltage - Forward (Vf) (Max) @ If | 420mV @ 4A                           |
| Speed                             | Fast Recovery =< 500ns, > 200mA (Io) |
| Reverse Recovery Time (trr)       | _                                    |
| Current - Reverse Leakage @ Vr    | 500µA @ 20V                          |
| Capacitance @ Vr, F               | -                                    |
| Mounting Type                     | Surface Mount                        |
| Package / Case                    | DO-214AB, SMC                        |
| Supplier Device Package           | DO-214AB, (SMC)                      |
| Operating Temperature - Junction  | -55°C ~ 125°C                        |
|                                   | Report errors?                       |