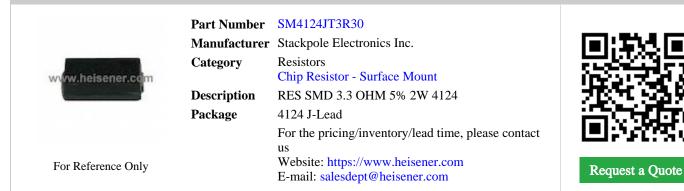

# SM4124JT3R30

# SM4124JT3R30 Specifications

| SM4124JT3R30                           |                                                                                                                                                                                                                                                                                                                                                                                                                           |
|----------------------------------------|---------------------------------------------------------------------------------------------------------------------------------------------------------------------------------------------------------------------------------------------------------------------------------------------------------------------------------------------------------------------------------------------------------------------------|
| Stackpole Electronics Inc.             |                                                                                                                                                                                                                                                                                                                                                                                                                           |
| Resistors                              |                                                                                                                                                                                                                                                                                                                                                                                                                           |
| Chip Resistor - Surface Mount          |                                                                                                                                                                                                                                                                                                                                                                                                                           |
| 4124 J-Lead                            |                                                                                                                                                                                                                                                                                                                                                                                                                           |
| SM                                     |                                                                                                                                                                                                                                                                                                                                                                                                                           |
| 3.3 Ohms                               |                                                                                                                                                                                                                                                                                                                                                                                                                           |
| $\pm 5\%$                              |                                                                                                                                                                                                                                                                                                                                                                                                                           |
| 2W                                     |                                                                                                                                                                                                                                                                                                                                                                                                                           |
| Wirewound                              |                                                                                                                                                                                                                                                                                                                                                                                                                           |
| Moisture Resistant, Pulse Withstanding |                                                                                                                                                                                                                                                                                                                                                                                                                           |
| ±100ppm/°C                             |                                                                                                                                                                                                                                                                                                                                                                                                                           |
| -55°C ~ 275°C                          |                                                                                                                                                                                                                                                                                                                                                                                                                           |
| 4124 J-Lead                            |                                                                                                                                                                                                                                                                                                                                                                                                                           |
| 4124                                   |                                                                                                                                                                                                                                                                                                                                                                                                                           |
| 0.429" L x 0.240" W (10.90mm x 6.10mm) |                                                                                                                                                                                                                                                                                                                                                                                                                           |
| 0.195" (4.95mm)                        |                                                                                                                                                                                                                                                                                                                                                                                                                           |
| 2                                      |                                                                                                                                                                                                                                                                                                                                                                                                                           |
| -                                      |                                                                                                                                                                                                                                                                                                                                                                                                                           |
|                                        | Report errors?                                                                                                                                                                                                                                                                                                                                                                                                            |
|                                        | <ul> <li>Stackpole Electronics Inc.</li> <li>Resistors</li> <li>Chip Resistor - Surface Mount</li> <li>4124 J-Lead</li> <li>SM</li> <li>3.3 Ohms</li> <li>±5%</li> <li>2W</li> <li>Wirewound</li> <li>Moisture Resistant, Pulse Withstanding</li> <li>±100ppm/°C</li> <li>-55°C ~ 275°C</li> <li>4124 J-Lead</li> <li>4124</li> <li>0.429" L x 0.240" W (10.90mm x 6.10mm)</li> <li>0.195" (4.95mm)</li> <li>2</li> </ul> |